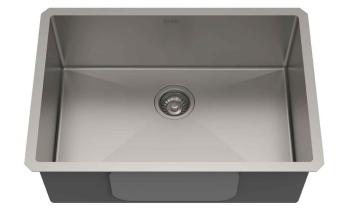

# KHU100-28

28 Inch Undermount Single Bowl Stainless Steel Kitchen Sink

#### Features

- 16 Gauge Stainless Steel
- Undermount Installation
- Single Bowl Sink
- Handmade
- Required Minimum Cabinet Size: 33"
- Rear Center-Set Drain
- 3 1/2" Drain Opening
- NoiseDefend Undercoating and Sound Dampening Pads