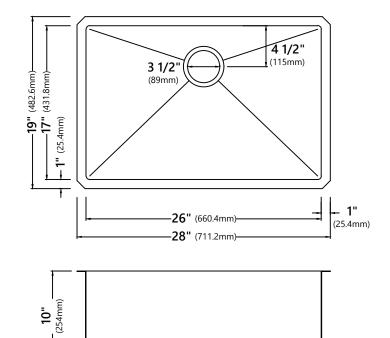

## Sink Dimensions

Overall Dimensions: 28" x 19" Bowl Dimensions: 26" x 17" Sink Depth: 10"